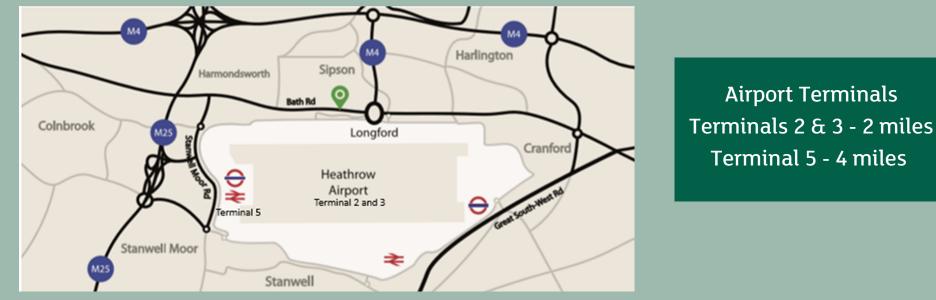

ter.

Heathrow Hoppa Bus: H5B (XX:33 past every hour)\* Cost: £6.00 per person/ Journey please have exact cash or pay with contactless debit/ credit card. First service: 05:33\* Last service: 22:33\* Designated hotels only bus service by Heathrow Airport Authority – Journey time 30 minutes\*

### **Taxi Service**

| Saloon car up to 4 people | £25.00* | (2 large cases + hand luggage) |
|---------------------------|---------|--------------------------------|
| MPV car for 5 people      | £35.00* | (4 large cases + hand luggage) |
| Shuttle for 7 or 8 people | £45.00* | (7 large cases + hand luggage) |

All above fares are including of Heathrow drop off fee. Pre booking only. Please speak to member of staff at reception desk for

booking. Payment can be made by cash, debit or credit cards.



\*Holiday Inn and Staybridge Suites London Heathrow Bath Road does not take any responsibility for the above timings, fares and service. All above services are operated by external companies.